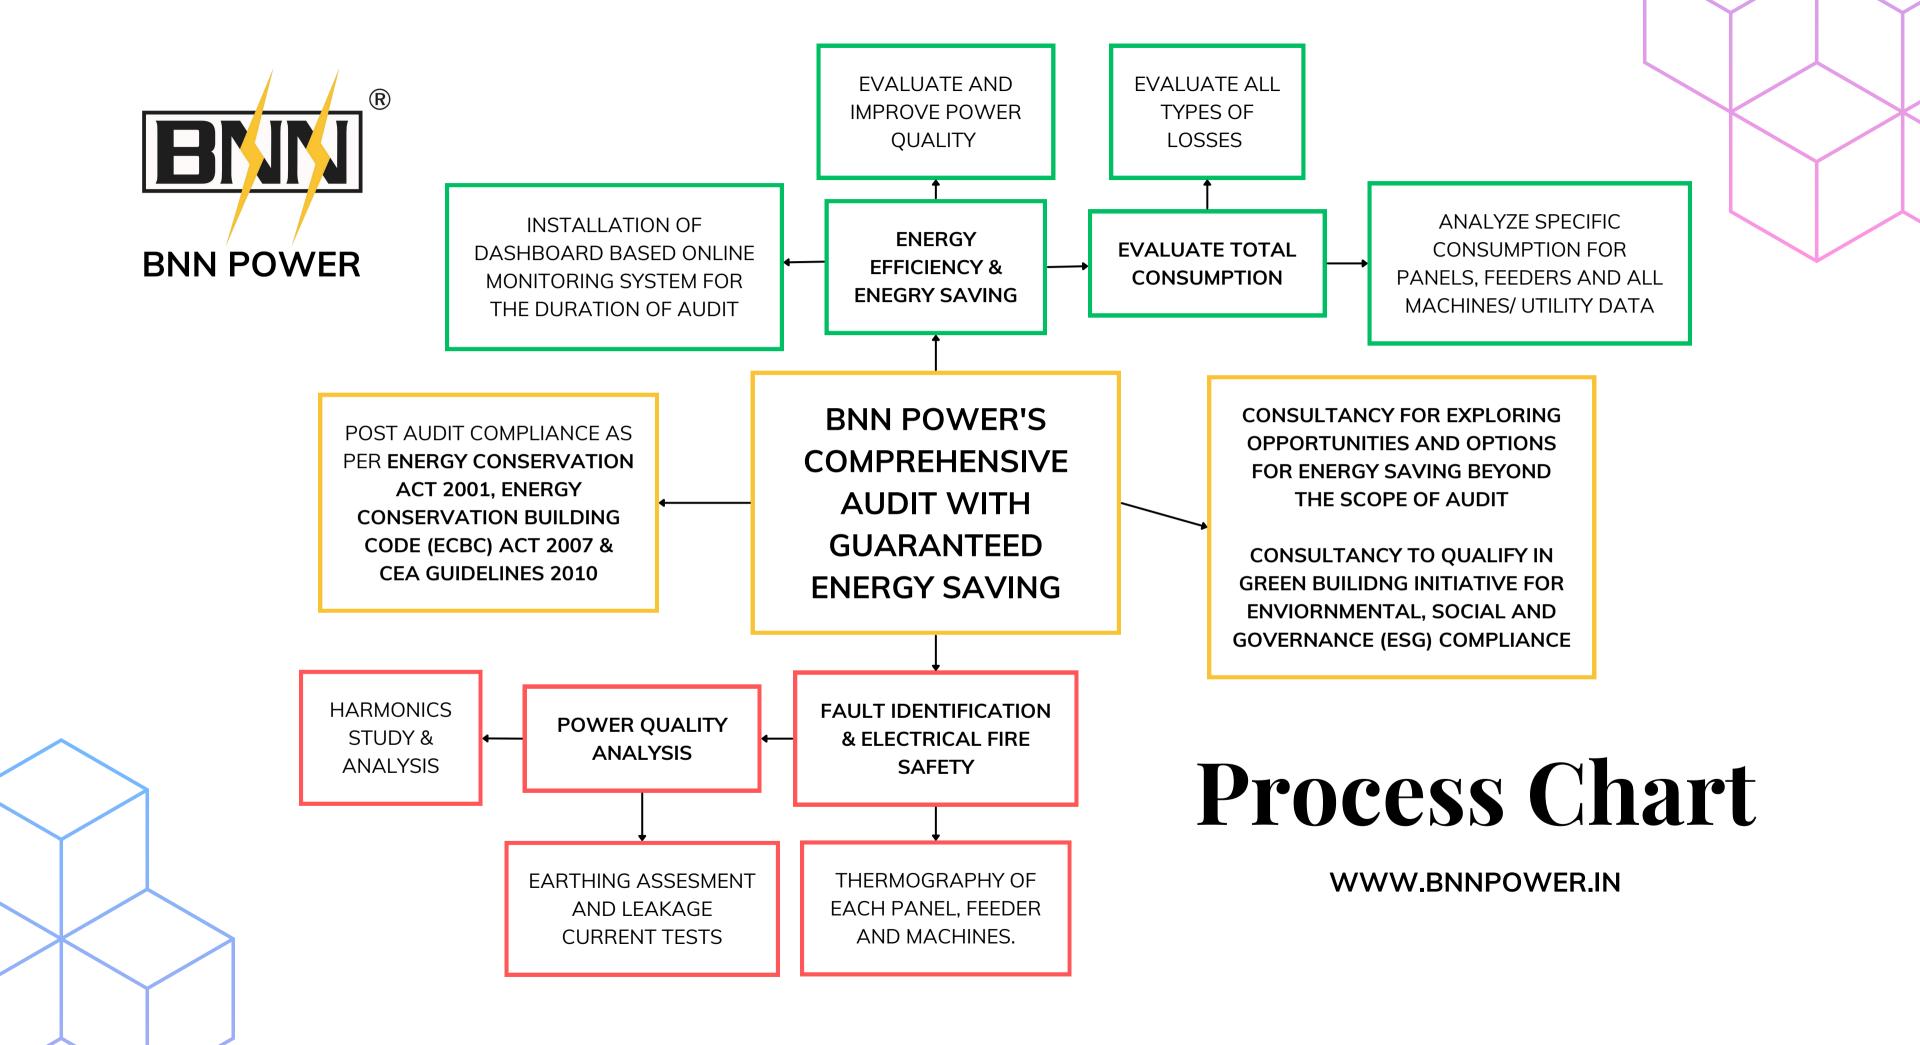

# Comprehensive Audit Objectives

### **Client Challenges**

- Increased Energy Consumption while production and utilities remain same.
- Increased Electricity Bills and Penalty Costs imposed by Power Companies.
- Recurring Machine Faults which affects production due to downtime.
- No Data list for specific consumption. (Machine wise data)
- No awareness about Electrical & Fire Safety.
- Lack of Solar Efficiency

### **BNN Power Objectives**

- To evaluate & optimize total consumption to minimize energy exploitation and achieve Energy Efficiency.
- To analyze machine wise specific consumption and identify Energy Losses with on-site solutions reduce them.
- To provide 100% guaranteed solutions to reduce Energy Consumption and Production Costs.
- To identify Faults and machine Malfunctions to prevent major machine breakdowns.
- To analyze client's present Electrical setup for hazardous spots and offer solutions.

## Methodology

01

#### Thorough Data Analysis

Our team of experts use the unique combination of daily data monitoring, Production analytics, and human expertise to bring value to its customers. This results in optimized machine lifecycle, Efficiency and improved performance. From avoiding losses & wastage of electricity to providing solutions that improve circuit efficiency and to provide total system efficiency.

### **Energy Efficiency**

Energy efficiency simply means using less energy to perform the same task – that is, eliminating energy waste. Energy efficiency brings a variety of benefits includes reducing demand for energy imports, and minimizing costs on a industry and economywide level. BNN Power with our 15 years of experience brings Value Engineering to achieve system reliability & total system efficiency.

#### **Energy Saving Solutions**

Poor power quality causes trouble in electrical power distribution causing electronic systems, equipments to malfunction. We as Energy Consultants trace such problems and offer guaranteed in-house solutions Our manufacturing hub allows us to custom build specific solutions for client's new & existing design to efficient implement electrical solutions at a cost-effective price.

### SCOPE OF WORK

|   | SEGMENTS  | ENERGY EFFICIENCY & ENERGY SAVING                                                            | TOTAL CONSUMPTION<br>ANALYSIS & ENERGY<br>LOSSES                     | FAULT IDENTIFICATION & ELECTRICAL FIRE SAFETY              |  |
|---|-----------|----------------------------------------------------------------------------------------------|----------------------------------------------------------------------|------------------------------------------------------------|--|
| > | Scope # 1 | Electricity Bill Analysis and to explore opportunities for Bill Demand Reduction             | Evaluate Cable Losses,<br>Distribution Losses, Transformer<br>Losses | Thermography of all Panels &<br>Machines                   |  |
|   | Scope # 2 | To establish Guaranteed Energy<br>Saving with BNNPower's Inhouse<br>Energy Saving Solutions. | PCC/MCC Panel Wise<br>Consumption Analysis                           | Harmonics Study and<br>Analysis                            |  |
|   | Scope # 3 | To reduce Energy Consumption using On-site Resources                                         | Production and Utility Machine wise Consumption Analysis             | Earthing Assessment &<br>Leakage Current Tests             |  |
|   | Scope # 4 | Study to optimize system for reliability and energy conservation                             | Evaluate and Analyze Plant<br>Power Quality                          | Assessment as per CEA 2010<br>Electrical Safety Guidelines |  |