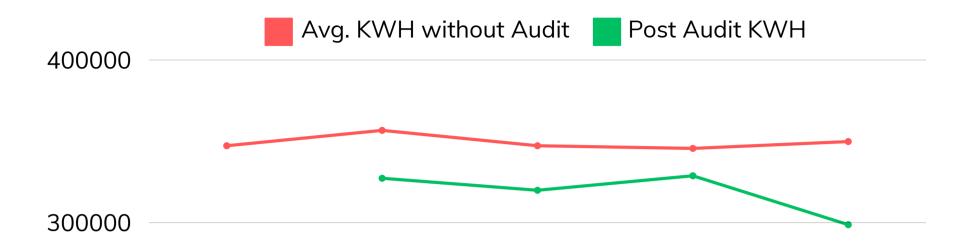

#### Shivshankar Textile Processors Pvt Ltd.

Type of Entity: Textile Dyeing & Processing Unit

Contract Demand KVA: 725 KVA

Connected Load: 1500 KVA

Working Hours: 24 Hrs, 27 Days Operational

Pre-Audit Daily Consumption: 13,300 KWH Avg. Post-Audit Daily Consumption: 12,300 KWH Avg.

Established Daily Energy Saving: 1000 KWH Avg.

**Cost Benefit Analysis:** 

1000KWH \* 27 Days = 27,000KWH Saved @Rs.8/Unit

Avg. Monthly Benefit of Rs. 216,000/- per Month

Source: BNN Power Internal Records &

Client's Monthly Electricity Bills

| 200000 - | монтн  | кwн    | KVAH   | ACTUAL<br>MD (KVA) | PF    | CURRENT MONTH<br>BILL (RS.) with<br>subsidy | UNIT<br>RATE | Monthly Avg.<br>3 days OFF | DAILY<br>KWH AVG. |
|----------|--------|--------|--------|--------------------|-------|---------------------------------------------|--------------|----------------------------|-------------------|
|          | Jul-22 | 368340 | 369045 | 672                | 0.998 | 2,906,814                                   | 7.88         | 13,668                     | 13,300            |
|          | Aug-22 | 374045 | 375189 | 702                | 0.996 | 2,956,345                                   | 7.88         | 13,896                     |                   |
|          | Sep-22 | 342159 | 343275 | 732                | 0.996 | 2,778,236                                   | 8.09         | 12,714                     |                   |
|          | Oct-22 | 347250 | 351092 | 726                | 0.989 | 2,825,177                                   | 8.05         | 13,003                     |                   |
|          | Nov-22 | 327858 | 336758 | 702                | 0.973 | 2,722,298                                   | 8.08         | 12,473                     |                   |
|          | Dec-22 | 319857 | 321776 | 642                | 0.994 | 2,591,895                                   | 8.05         | 11,918                     | 12,300            |
| 100000 — | Jan-23 | 328779 | 330104 | 678                | 0.993 | 2,665,066                                   | 8.07         | 12,226                     |                   |
|          | Feb-23 | 298686 | 300763 | 672                | 0.993 | 2,480,710                                   | 8.25         | 12,532                     |                   |
|          | Mar-23 | 342461 | 345095 | 700                | 0.992 | 2,782,170                                   | 8.06         | 12,781                     |                   |
|          | Apr-23 | 330764 | 331826 | 674                | 0.996 | 2,687,157                                   | 8.10         | 12,290                     |                   |