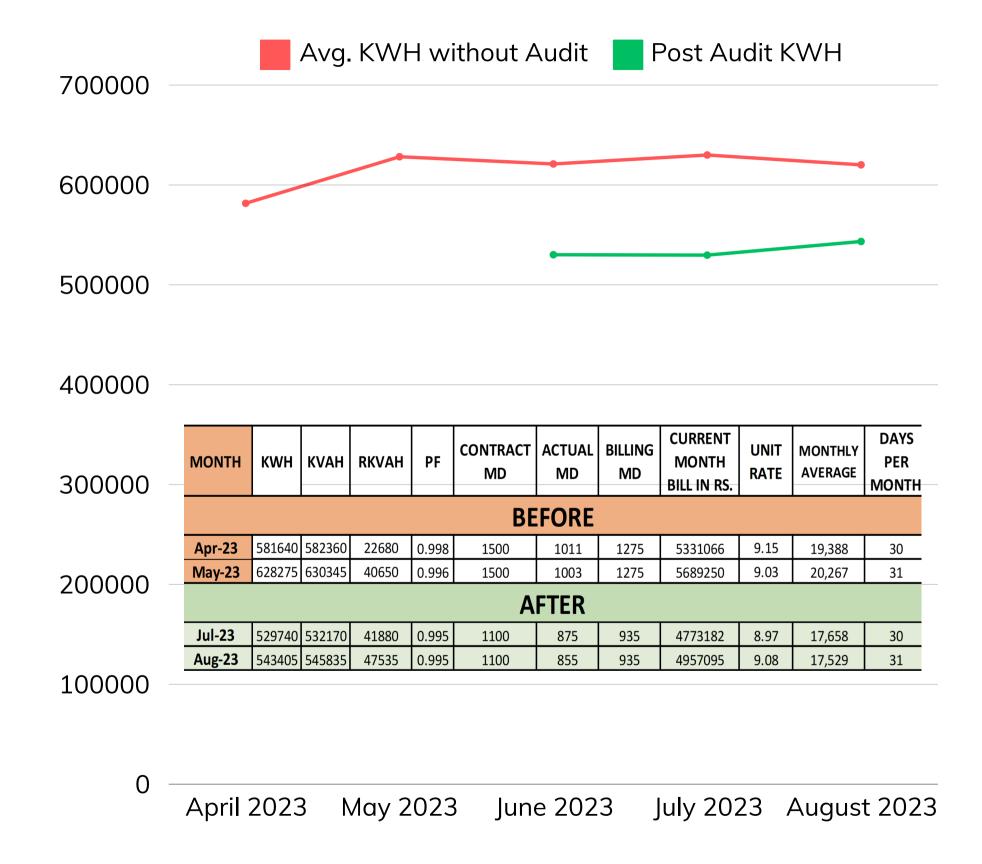

#### Creative Textile Mills Pvt Ltd., Gujarat

Type of Entity: Textile Weaving Units

Contract Demand KVA: 1500 KVA

Connected Load: 3200 KVA

Working Hours: 24 Hrs, 30 Days Operational

Pre-Audit Daily Consumption: 19,388 KWH Avg.

Post-Audit Daily Consumption: 17,658 KWH Avg.

Established Daily Energy Saving: 1500 KWH Avg.

**Cost Benefit Analysis:** 

1500KWH \* 30 Days = 45,000KWH Saved @Rs.9/Unit

Avg. Monthly Benefit of Rs. 405,000/- per Month

Source: BNN Power Internal Records &

Client's Monthly Electricity Bills